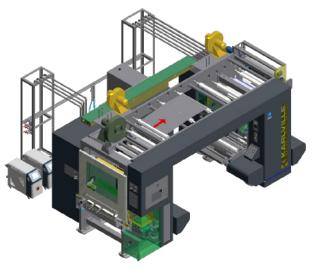

### **COMBI PACK READY LAMINATOR**

Thermal and Solventless Adhesive Laminating Technology

## **Get the Best of Both Technologies** with a Compact and Innovative **Combination Laminator to Help** Improve your Short Run Game.

- Proven thermal lamination technology with adjustable wrap angle and precise tension control.
- Proven solventless adhesive technology with 5 roller coating system.
- Excellent Dosing via geared pump Bi-2 Mixer.
- Accurate Adhesive Coat Width via Sleeved Transfer Roller.
- Precise Coat Weight Measurement via Inline Infrared Sensor.
- Closed Loop Tension Control via Dancer.
- VPN Access for Service.
- Ideal for HP Indigo 6900 and HP Indigo 20000 Presses.
- Optional LASX Laser Window Cutting Turnkey Accessory.