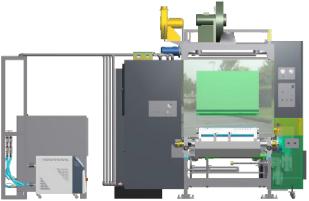

### **Machine Features**

#### **Adhesive Coat Features**

### **Five Roller System**

- Doctoring Roller
- Dosing Roller
- Sleeved Transfer Roller
- **Coating Roller**
- Nip Pressure Roller