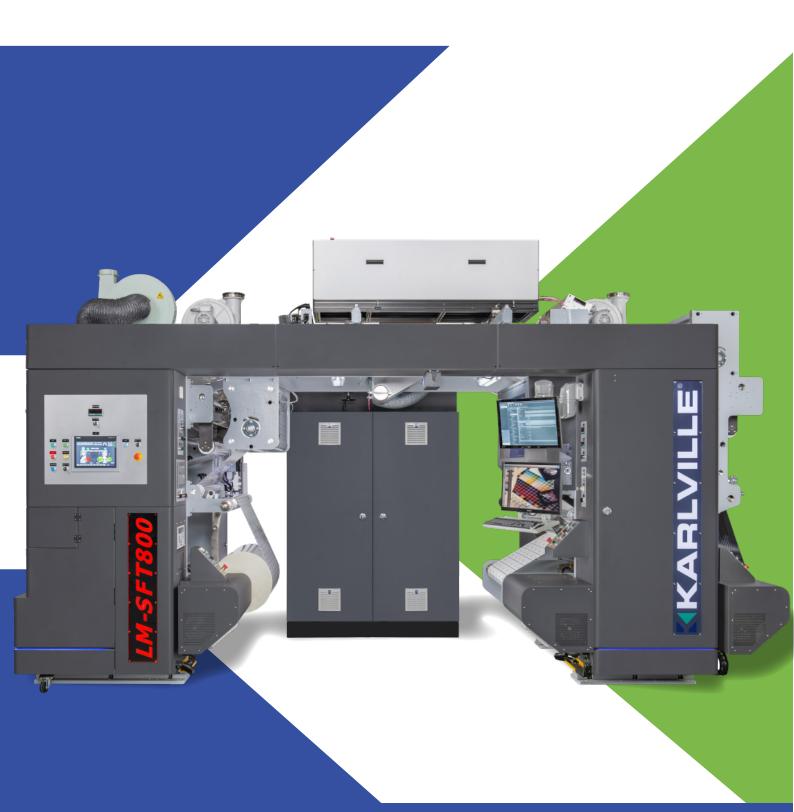

### **COMBI PACK READY LAMINATOR**

Thermal and Solventless Adhesive Laminating Technology

## **Get the Best of Both Technologies** with a Compact and Innovative **Combination Laminator to Help** Improve your Short Run Game.

- Proven thermal lamination technology with adjustable wrap angle and precise tension control.
- Proven solventless adhesive technology with 5 roller coating system.
- Excellent Dosing via geared pump Bi-2 Mixer.
- Accurate Adhesive Coat Width via Sleeved Transfer Roller.
- Precise Coat Weight Measurement via Inline Infrared Sensor.
- Closed Loop Tension Control via Dancer.
- VPN Access for Service.
- Ideal for HP Indigo 6900 and HP Indigo 20000 Presses.
- Optional LASX Laser Window Cutting Turnkey Accessory.