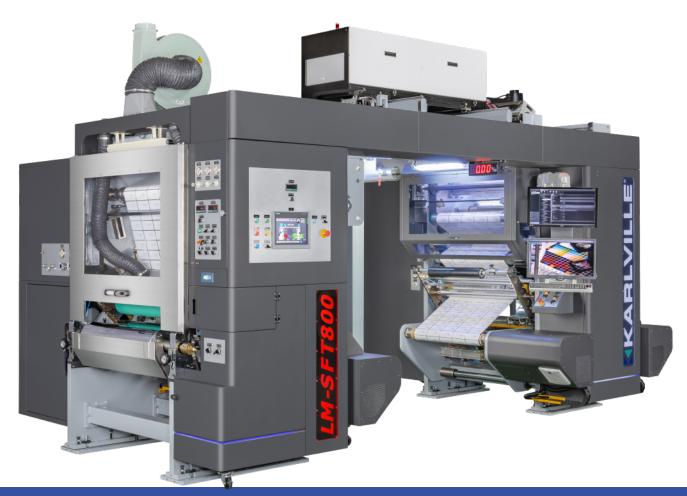

### **COMBI PACK READY LAMINATOR**

Thermal and Solventless Adhesive Laminating Technology

## **Get the Best of Both Technologies** with a Compact and Innovative **Combination Laminator to Help** Improve your Short Run Game.

- Proven thermal lamination technology with adjustable wrap angle and precise tension control.
- Proven solventless adhesive technology with 5 roller coating system.
- Excellent Dosing via geared pump Bi-2 Mixer.
- Accurate Adhesive Coat Width via Sleeved Transfer Roller.
- Precise Coat Weight Measurement via Inline Infrared Sensor.
- Closed Loop Tension Control via Dancer.
- VPN Access for Service.
- Ideal for HP Indigo 6900 and HP Indigo 20000 Presses.
- Optional LASX Laser Window Cutting Turnkey Accessory.