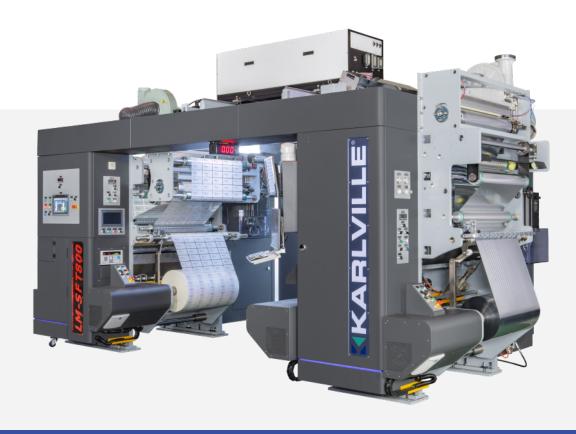

### **COMBI PACK READY LAMINATOR**

Thermal and Solventless Adhesive Laminating Technology

## **Get the Best of Both Technologies** with a Compact and Innovative **Combination Laminator to Help** Improve your Short Run Game.

- Proven thermal lamination technology with adjustable wrap angle and precise tension control.
- Proven solventless adhesive technology with 5 roller coating system.
- Excellent Dosing via geared pump Bi-2 Mixer.
- Accurate Adhesive Coat Width via Sleeved Transfer Roller.
- Precise Coat Weight Measurement via Inline Infrared Sensor.
- Closed Loop Tension Control via Dancer.
- VPN Access for Service.
- Ideal for HP Indigo 6900 and HP Indigo 20000 Presses.
- Optional LASX Laser Window Cutting Turnkey Accessory.